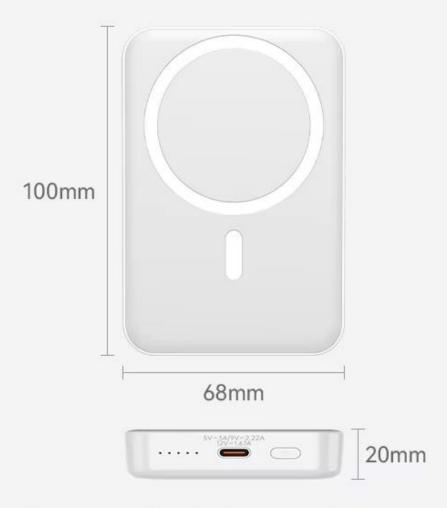

## Wireless Charging Output 5W/7.5W/10W/15W (Max)

Wireless Charging+USB-C Interface Output 5V=3A (Max)

Material

PC+ABS

**Product Weight** 

About 198g

**Product Size** 

100mm x 68mm x 20mm

**Product Color** 

White/Blue/Black/Purple