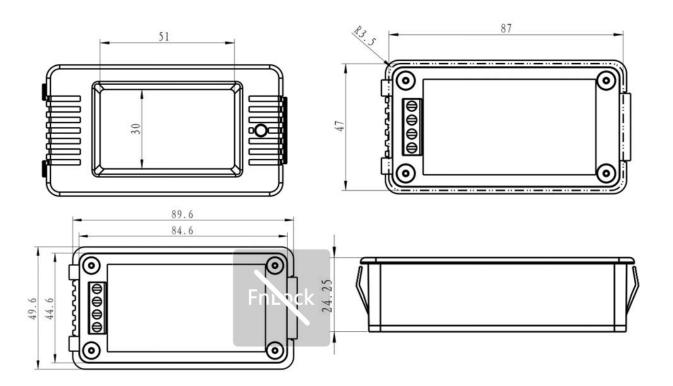

ng state; Step 3: If there is no button action within 5 seconds, it means that the power data is not cleared and exit the reset state.

## 3. Power alarm value setting:

Step 1: Long press the button for 3 seconds until the screen displays "SET CLr" and then release the button to enter the power alarm value setting state;

Step 2: The power area displays the current power alarm value and the lowest digit starts to flash. At this time, you can press the button to +1 the digit. When there is no button operation for more than 3 seconds, the digit will be switched automatically. The setting method is the same as above;

Step 3: After the setting is completed, press and hold the button for more than 5 seconds to automatically save and exit, the active power threshold setting range is 0.0~22kW





## Hole Size(mm) 87