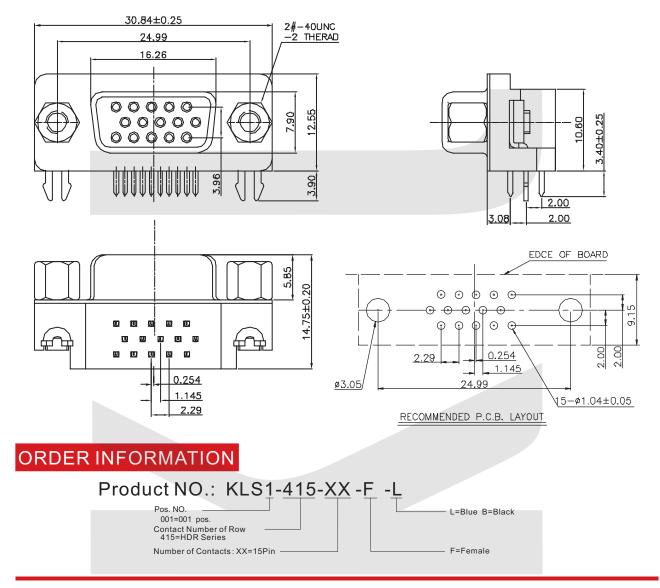

## Connector



# **D-SUB** Series

### KLS1-415 D-SUB 3 ROW SOLDER RIGHT ANGLE 3.08mm TYPE

### **Electrical Specification:**

Current Rating: 2 AMP

Insulator Resistance: 5000M ohms min. at DC 500V Contact Resistance: 20m ohms max. at DC 100mA Operating Temperature: -55°C~+105°C

#### **Material:**

Housing: 30% Glass filled PBT UL94V-0 Contacts: Phosphor Bronze Shell: Steel, 100u" Tin Over 50u" min Nickel Clinch Nut: Brass, 100u" min Nickel Plated Screwlock: Brass, 100u" min Nickel Plated



All specification & dimensions are subject to change, please call your nearest KLS sales representative for update information